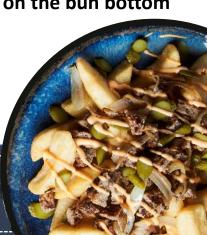

Fries topped with grated mild cheese, chopped Moo-shroom Burger, crispy onions and aioli